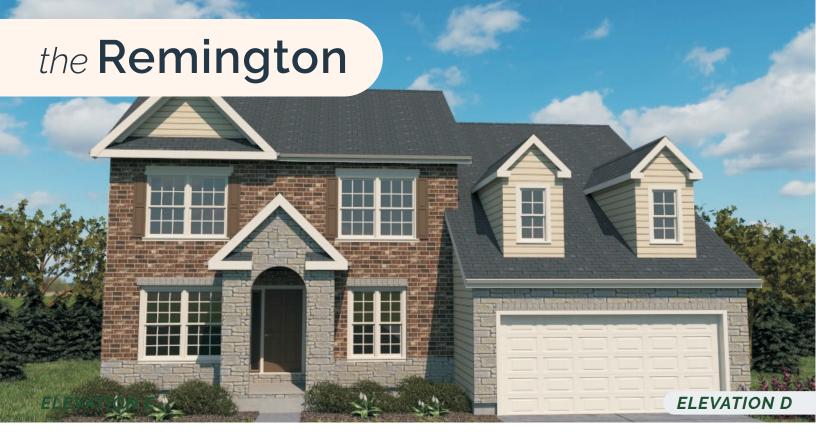

The Remington is a well-designed and stylish 2-story home plan. Enjoy a formal living room, formal dining room, and an open floor plan between the spacious family room, breakfast room, and kitchen.