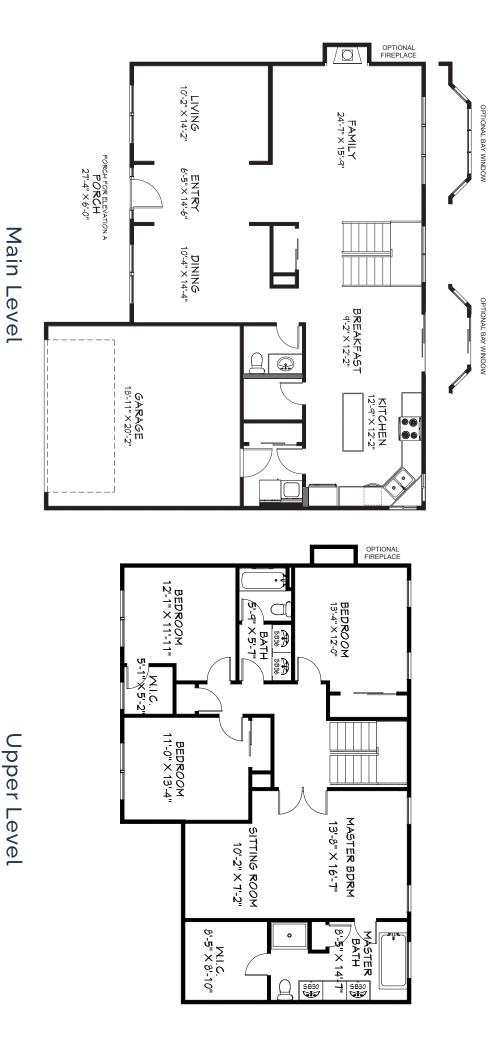

## Remington Floor Plan

## Standard Features

- Formal Living room
- Formal dining room
- Open floor plan family room, breakfast room, kitchen with island
- Powder room on main level
- Master Suite has sitting room and oversized walk-in closet
- Luxury master bath with marble tub and separate marble shower
- Bedroom #2 has large walk-in closet
- Main floor laundry
- 2-car garage

## **Optional Features**

- Bay windows
- Fireplace
- + more!